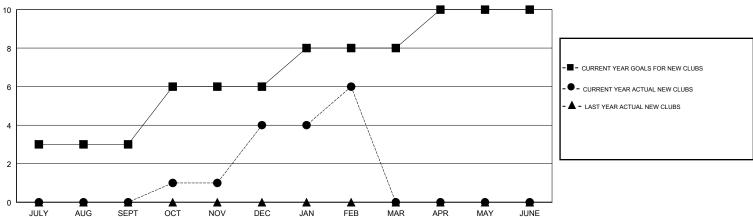

## GOALS AND ACTUAL NEW CLUBS CUMULATIVE

# GMT: ANIL TULSYAN Clubs RESULTS FOR 2017-2018 QUARTER NEW CLUB GOAL NEW CLUBS DROPPED CLUBS DROPPED CLUBS OLIAPTER MEMBER GROWTH NET MEMBER GROWTH DROPPED

| Slabe                 |               |           |               |  |  |  |  |  |
|-----------------------|---------------|-----------|---------------|--|--|--|--|--|
| RESULTS FOR 2017-2018 |               |           |               |  |  |  |  |  |
| QUARTER               | NEW CLUB GOAL | NEW CLUBS | DROPPED CLUBS |  |  |  |  |  |
| JULY/AUG/SEPT         | 3             | 0         | 2             |  |  |  |  |  |
| OCT/NOV/DEC           | 3             | 4         | 13            |  |  |  |  |  |
| JAN/FEB/MAR           | 2             | 2         | 0             |  |  |  |  |  |
| APR/MAY/JUNE          | 2             | 0         | 0             |  |  |  |  |  |
|                       |               |           |               |  |  |  |  |  |