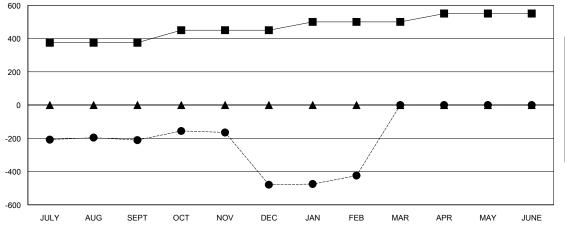

### GOALS AND ACTUAL MEMBERS CUMULATIVE

| -■- MEMBER GROWTH NET GOAL        |  |
|-----------------------------------|--|
| - ● - MEMBER GROWTH ACTUAL        |  |
| - ▲ - LAST YEAR MEMBERSHIP ACTUAL |  |
|                                   |  |
|                                   |  |
| L                                 |  |

| RESULTS FOR 2017-2018 |                           |                         |                                              |  |  |  |
|-----------------------|---------------------------|-------------------------|----------------------------------------------|--|--|--|
| QUARTER               | MEMBER GROWTH NET<br>GOAL | MEMBER GROWTH<br>ACTUAL | DROPPED MEMBERS ACTUAL (including transfers) |  |  |  |
| JULY/AUG/SEPT         | 375                       | 111                     | 316                                          |  |  |  |
| OCT/NOV/DEC           | 75                        | 165                     | 430                                          |  |  |  |
| JAN/FEB/MAR           | 50                        | 318                     | 131                                          |  |  |  |
| APR/MAY/JUNE          | 50                        | 0                       | 0                                            |  |  |  |